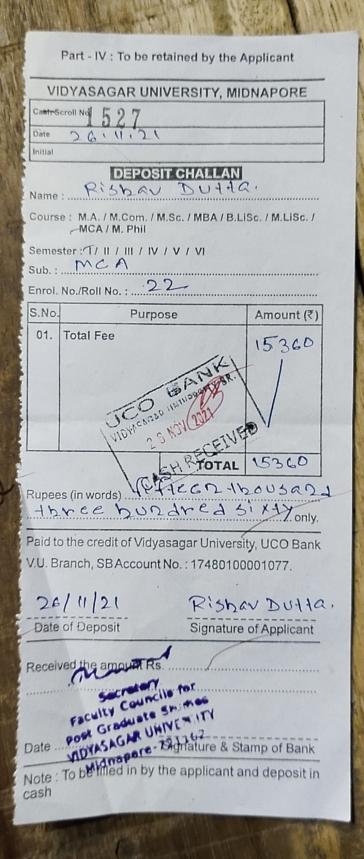

\*\*\*\*\*\*

Part - IV : To be retained by the Applicant **VIDYASAGAR UNIVERSITY, MIDNAPORE** Cash Scroll No. 6.10.23 Date Initial **DEPOSIT CHALLAN** Lownarth nice Name : ... Course : M.A. J.M.Com. / M.Sc. / MBA / B.LISc. / M.LISc. / MCA / M. Phil Semester: 1/ II / III / IV / V / VI MCA Sub. : ..... Enrol. No./Roll No. : ..... S.No. Purpose Amount (₹) 15,360 01. **Total Fee** ASAGAR UNIVER 360 housan Rupees (in words) three hundren Bian nepers only. Paid to the credit of Vidyasagar University, UCO Bank V.U. Branch, SBAccount No.: 17480100001077. lajin 06-10.23 **Date of Deposit** Signature of Applicant Received the amount Rs. .. Date ..... Signature & Stamp of Bank Note : To be filled in by the applicant and deposit in cash